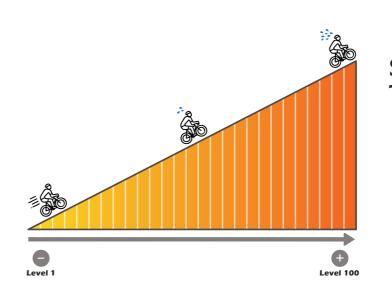

## Flexible Resistance Level

Power output has become more and more important for the athlete. It gives you the instantaneous feedback every time you exerted directly. In spinning bikes, for example, the resistance is turned up to give the same feeling as riding up a hill, and it can be turned down for the feeling of traveling down a hill.