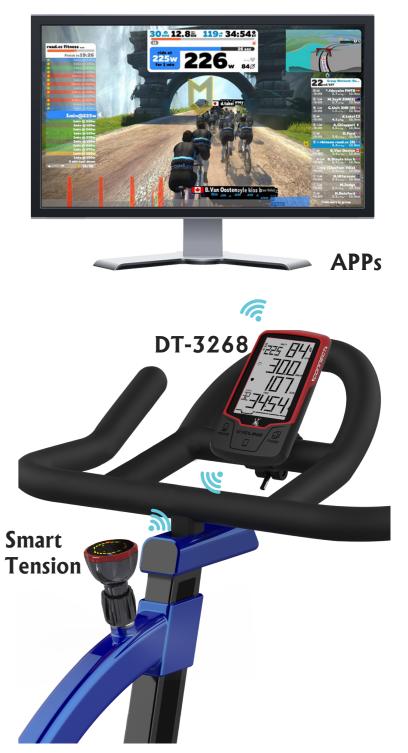

## Smart Tension (Up too 100 level)

BLE 4.0

First and only smart tension is here! While training, knowing resistance level is a must to avoid injuries and making improvements. Smart tension is easily mounted on any equipment such as spinner bikes, fitness bikes, and stationary bikes. Using smart tension every resistance level can be shown on any consoles. Smart tension is APP friendly, including build-in BLE protocol for pairing with any APP. Shows the intensity level and wattage, allowing the users to know their training conditions. With flexible resistance level from 1 to 100 levels, riding indoor can still feel the up and downhill smoothly, just like the outdoor.

## **High-Precision Wattage**

With its flexible adjustment, this invention can have from 1 to 100 level. Moreover, it can connect with any device that have BLE protocol. You can easily examine your training situation and find your best exercise way to enhance your body.