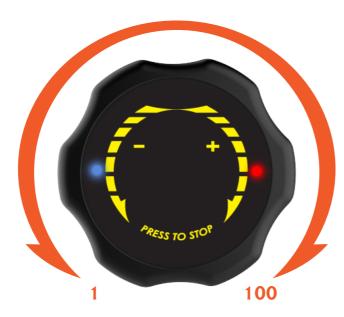

## Smart Tension (Up too 100 level)

BLE 4.0

First and only smart tension is here! While training, knowing resistance level is a must to avoid injuries and making improvements. Smart tension is easily mounted on any equipment such as spinner bikes, fitness bikes, and stationary bikes. Using smart tension every resistance level can be shown on any consoles. Smart tension is APP friendly, including build-in BLE protocol for pairing with any APP. Shows the intensity level and wattage, allowing the users to know their training conditions. With flexible resistance level from 1 to 100 levels, riding indoor can still feel the up and downhill smoothly, just like the outdoor.

## **FUNCTIONS**

- Flexible intensity level ( 1~100 )
- BLE communication
- Very low power consumption
- Battery AAA x2
- Emergency Button (Extension)