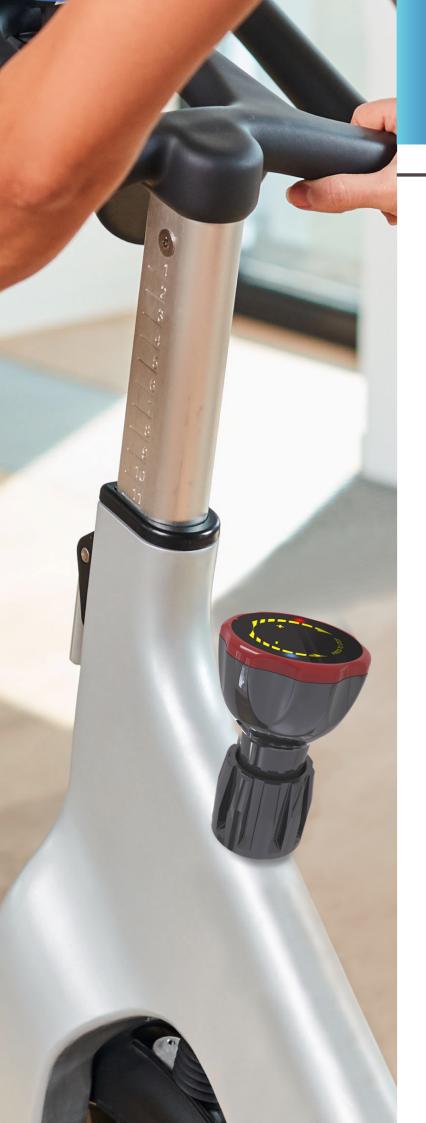

## Smart Tension (Up too 100 level)

BLE 4.0

First and only smart tension is here! While training, knowing resistance level is a must to avoid injuries and making improvements. Smart tension is easily mounted on any equipment such as spinner bikes, fitness bikes, and stationary bikes. Using smart tension every resistance level can be shown on any consoles. Smart tension is APP friendly, including build-in BLE protocol for pairing with any APP. Shows the intensity level and wattage, allowing the users to know their training conditions. With flexible resistance level from 1 to 100 levels, riding indoor can still feel the up and downhill smoothly, just like the outdoor.